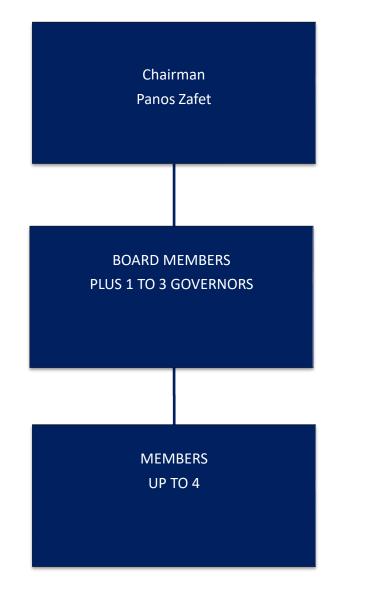

CG, HCG, H.N.



## **Fundraising Committee**



1. Responsible for raising funds from our two main annual events: AMVER Awards & the Hellenic American Shipping Gala

2. Examine other fundraising & donation opportunities

3. Cooperation with Governors for reaching our goals.

4. Reporting fundraising updates

5. Present fundraising strategy and allocation of targets to all Governors







#### **Events & Forums Committee**



Organize and supervise:

1.All PCP Events, Members Meetings, Forums and Seminars

2.Make arrangements subject to consultation with and approval by the President

3.Prepare budgets and financial reports.

4.Be responsible for all logistics.

5.Coordinate with the Maritime Committee re: Amver Awards & The Hellenic American Shipping Gala



## **Membership Committee**



1.Strategy and planning for enlargement of PCP membership

2. Evaluation of current PCP membership list

3.Reporting of payment of PCP annual membership fee

 Introduction of prospective members and engagement in PCP activities

5. Feedback from Members

6. Assistance with the collection of Membership fees





#### **NEXT Generation Committee**





## **Advisory Board Committee**



Liaise with former Board Members and share their opinion & advice on important issues to the President & the Executive Committee