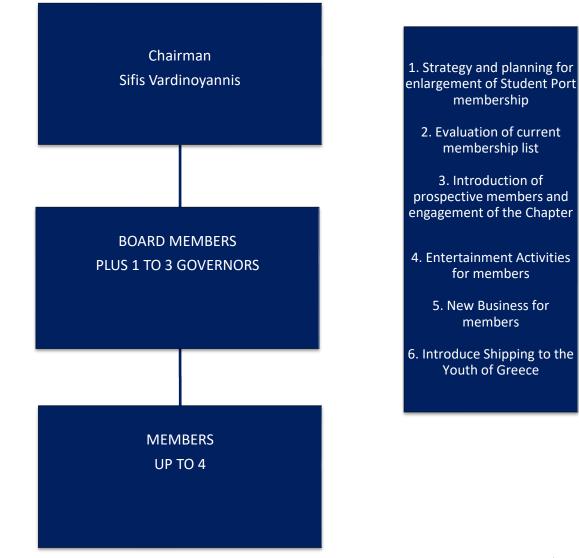

## **Membership Committee**

1.Strategy and planning for enlargement of PCP membership

2. Evaluation of current PCP membership list

3.Reporting of payment of PCP annual membership fee

 Introduction of prospective members and engagement in PCP activities

5. Feedback from Members

6. Assistance with the collection of Membership fees