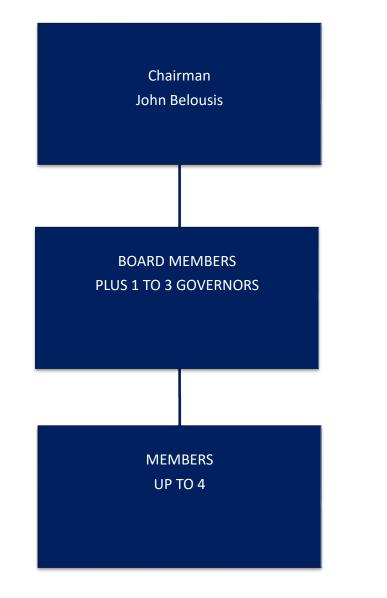

#### **Events & Forums Committee**



Organize and supervise:

1.All PCP Events, Members Meetings, Forums and Seminars

2.Make arrangements subject to consultation with and approval by the President

3.Prepare budgets and financial reports.

4.Be responsible for all logistics.

5.Coordinate with the Maritime Committee re: Amver Awards & The Hellenic American Shipping Gala



## **Membership Committee**



1.Strategy and planning for enlargement of PCP membership

2. Evaluation of current PCP membership list

3.Reporting of payment of PCP annual membership fee

 Introduction of prospective members and engagement in PCP activities

5. Feedback from Members

6. Assistance with the collection of Membership fees





#### **NEXT Generation Committee**





## **Advisory Board Committee**



Liaise with former Board Members and share their opinion & advice on important issues to the President & the Executive Committee