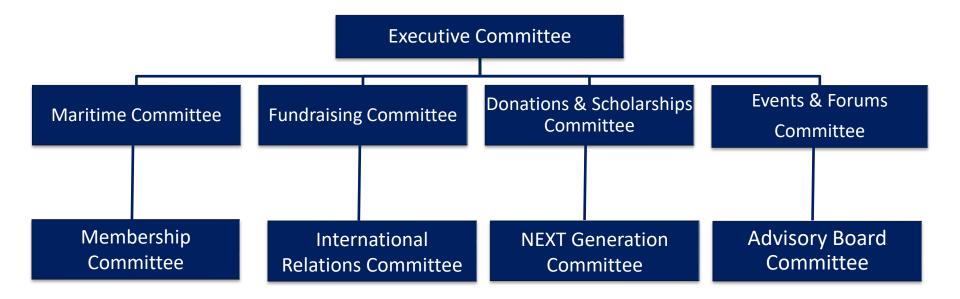

## Committees

#### **Maritime Committee**

1. Planning & organizing together with our Events & Forums Committee our maritime events

2. Planning of the relation of PCP with the Greek Shipping Cluster (Ministry, EEE/NEE, etc.) in cooperation with the 1<sup>st</sup> V.P

3. Relationship of the PCP with USCG, HCG, H.N.

## **Fundraising Committee**

1. Responsible for raising funds from our two main annual events: AMVER Awards & the Hellenic American Shipping Gala

2. Examine other fundraising & donation opportunities

3. Cooperation with Governors for reaching our goals.

4. Reporting fundraising updates

5. Present fundraising strategy and allocation of targets to all Governors

#### **Events & Forums Committee**

Organize and supervise:

1.All PCP Events, Members Meetings, Forums and Seminars

2.Make arrangements subject to consultation with and approval by the President

3.Prepare budgets and financial reports.

4.Be responsible for all logistics.

5.Coordinate with the Maritime Committee re: Amver Awards & The Hellenic American Shipping Gala

## **Membership Committee**

1.Strategy and planning for enlargement of PCP membership

2. Evaluation of current PCP membership list

3.Reporting of payment of PCP annual membership fee

 Introduction of prospective members and engagement in PCP activities

5. Feedback from Members

6. Assistance with the collection of Membership fees

#### **NEXT Generation Committee**

## **Advisory Board Committee**

Liaise with former Board Members and share their opinion & advice on important issues to the President & the Executive Committee