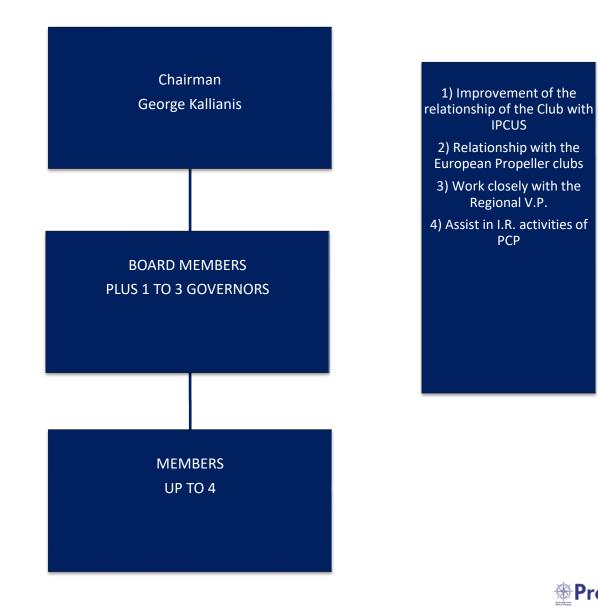

5. Present fundraising strategy and allocation of targets to all Governors







#### **Events & Forums Committee**



Organize and supervise:

1.All PCP Events, Members Meetings, Forums and Seminars

2.Make arrangements subject to consultation with and approval by the President

3.Prepare budgets and financial reports.

4.Be responsible for all logistics.

5.Coordinate with the Maritime Committee re: Amver Awards & The Hellenic American Shipping Gala



## **Membership Committee**



1.Strategy and planning for enlargement of PCP membership

2. Evaluation of current PCP membership list

3.Reporting of payment of PCP annual membership fee

 Introduction of prospective members and engagement in PCP activities

5. Feedback from Members

6. Assistance with the collection of Membership fees





#### **NEXT Generation Committee**





## **Advisory Board Committee**



Liaise with former Board Members and share their opinion & advice on important issues to the President & the Executive Committee